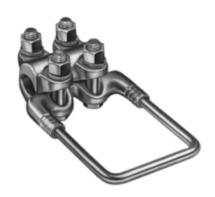

# **Grounding Clamp**

By ANDERSON Catalog # ATHLS12024

"Grounding Clamp, Bronze Bolted, Copper Flex Braid to 4" OD Rod or 3-1/2" IPS Tbe, Material: Casting-Bronze alloy, Hardware-Silicon Bronze or Stainless steel"

\*Representative Image

#### **Features**

- "Copper stirrup loop is tin plated and is compressed into the body casting
- Contact seal\_x0002\_ant is recommended"