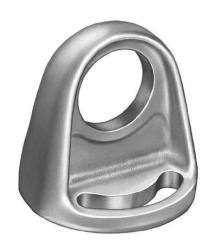

# **Bus Support, Aluminum Bolted**

By ANDERSON Catalog # ATSF205

Bus Support, Aluminum Bolted, Slip-Fit, 2 IPS/EHIPS Tube to Insulator, 5 in BC.

\*Representative Image