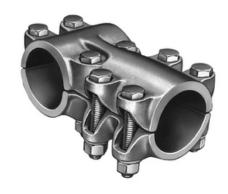

# Tee, Aluminum Bolted

By ANDERSON Catalog # ATT155014

"Tees Bolted, Connecting Tubing Main to two Cable Tap, Tubing Main-IPS/EHIPS-1", Cable Tap- AAC- #4-250 MCM, ACSR- #4-4/0 Str., Dia.- 0.232"-0.575", Material: Castings-Aluminum Alloy, Hardware- Aluminum Alloy"

\*Representative Image

## **Features**

• "Tee for Connecting Aluminum-Aluminum or Aluminum-Copper Tubing Combinations"