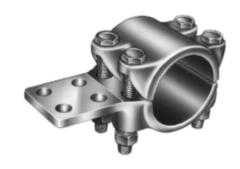

# Tee, Aluminum Bolted

By ANDERSON Catalog # ATTF10301

"Tees Bolted, Connecting Tubing Main to Flat Bar Tap, Tubing Main-IPS/EHIPS-5", Flat Bar Tap width-4", Material: Castings-Aluminum Alloy Clamping Hardware- Aluminum Alloy"

## **Features**

 "Tee for Connecting Aluminum Tubing to Aluminum or Copper Flat Pad Combinations"