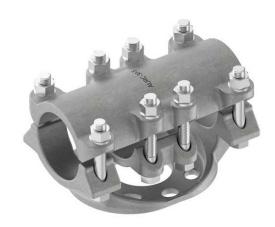

# **Bus Support, Coupler, Aluminum Bolted**

By ANDERSON Catalog # AURC103

Bus Support/Coupler, Aluminum Bolted, 1 IPS/EHIPS Tube to Insulator, 3 in BC

\*Representative Image

## **Features**

- Rigid clamping bus support-couple for aluminum tubing
- Clamping bolts have hex-stops for one-wrench installation
- Four Galv-Steel HH Bolts, lock washers and flat washers provided to mount to insulator.

#### General

| Material                     | Aluminum          |
|------------------------------|-------------------|
| Material - Clamping Hardware | Aluminum Alloy    |
| Material - Mounting Hardware | Galvanized Steel  |
| Type                         | Tube to Insulator |
| UPC                          | 096359348931      |
|                              |                   |