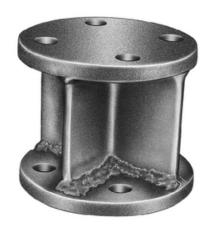

# **Height Adapter - 3.5 inch**

By ANDERSON Catalog # BA3535

Bolt Circle & Height Adapter, 3 in BC to 5 in BC, 3-1/2 in height., Galvanized Steel, Used to adapt different Bolt Circle diameters between insulators and bus supports