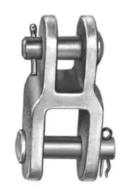

# **Clevis-Clevis Fitting**

By ANDERSON
Catalog # CCC50BNKCVN

Clevis Clevises are used to attach clevis tongue insulators to various associated hardware within an insulator string. Material: body - galvanized ductile iron, clevis pin - galvanized steel, cotter pin - stainless steel.