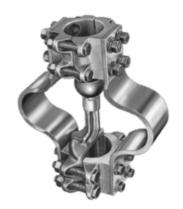

# **Stud Connector, Aluminum**

By ANDERSON Catalog # DSATLH2420G9012

"Bolted Expansion Stud Connectors, Connecting Aluminum Tubing to Copper Stud, Stud Dia./Thd.-3-1/4"-12, Tubing IPS-3", Material: Castings-Aluminum Alloy-Tube Clamping and Guide, Ball Bronze Alloy-Stud Clamping, Preformed Laminated Shunts-Copper (Tinned Contacts), Hardware-Stainless Steel and Galvanized Steel"

\*Representative Image