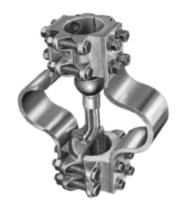

# **Stud Connector, Aluminum**

By ANDERSON Catalog # DSATLH2430G9012

"Bolted Expansion Stud Connectors, Connecting Aluminum Tubing to Copper Stud, Stud Dia./Thd.-4"-12, Tubing IPS-3", Material: Castings-Aluminum Alloy-Tube Clamping and Guide, Ball Bronze Alloy-Stud Clamping, Preformed Laminated Shunts-Copper (Tinned Contacts), Hardware-Stainless Steel and Galvanized Steel"

\*Representative Image