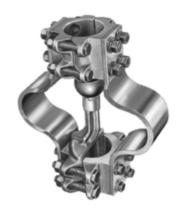

# **Stud Connector, Aluminum**

By ANDERSON Catalog # DSATLH4040G9012

"Bolted Stud Connectors, Connecting Stud to Cable or Tube, Stud Dia./Thd.-3/4"-16, Copper Conductor Range: Cable- #2 Sol.-1000 MCM, Cable Dia.- 0.258"-1.152", Tubing IPS- 3/8"-3/4", Material: Castings-Bronze Alloy, Hardware-Silicon Bronze or Stainless Steel"

Studs

\*Representative Image

## General

Type

Material Aluminum
Material - Clamping Hardware Stainless Steel
Number of Stud Threads 12

## **Dimensions**

Angle - Stud to Conductor 90 °
Diameter - Stud 4 in
Weight 42.500 lb