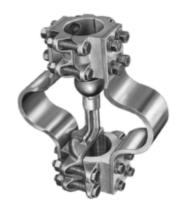

# **Stud Connector, Bronze**

By ANDERSON Catalog # DSTF111290G12

"Bolted Expansion Stud Connectors, Connecting Stud To Tube, Stud Dia./Thd.-1-1/2"-12,Tubing IPS-2-1/2", Material: Castings-Bronze Alloy, Factory formed Laminated Shunts-Copper (Tinned Contacts),Hardware-Stainless Steel or Silicon Bronze"

Studs

\*Representative Image