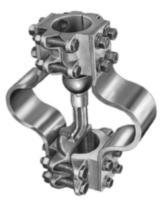

# Stud Connector, Bronze

By ANDERSON Catalog # DSTF121290G12

"Braided Shunt Bolted Expansion Stud Connectors, Connecting Stud To Tube, Stud Dia./Thd.-3"-12,Tubing IPS-1-1/2", Material: Castings-Bronze Alloy, Factory formed Laminated Shunts-Copper (Tinned Contacts),Hardware-Stainless Steel or Silicon Bronze"

\*Representative Image

Copper Bus

# General

MaterialBronzeMaterial - Clamping HardwareStainless SteelNumber of Stud Threads12Shunt TypeBraided CopperTypeStuds

### Dimensions

Angle - Stud to Conductor Diameter - Stud 90 ° 1.25 in

HUBBELL