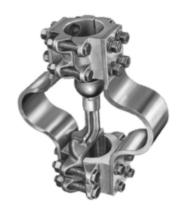

# **Stud Connector, Bronze**

By ANDERSON Catalog # DSTF203090G12

"Bolted Expansion Stud Connectors, Connecting Stud To Tube, Stud Dia./Thd.- 1-1/8"-12, Tubing IPS-1-1/2", Material: Castings-Bronze Alloy, Factory formed Laminated Shunts-Copper (Tinned Contacts), Hardware-Stainless Steel or Silicon Bronze"

\*Representative Image