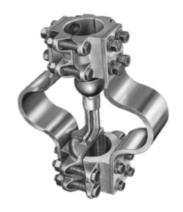

# **Stud Connector, Bronze**

By ANDERSON Catalog # DSTF301490G12

"Bolted Expansion Stud Connectors, Connecting Stud To Tube, Stud Dia./Thd.- 1-1/8"-12, Tubing IPS-2-1/2", Material: Castings-Bronze Alloy, Factory formed Laminated Shunts-Copper (Tinned Contacts), Hardware-Stainless Steel or Silicon Bronze"

Studs

\*Representative Image