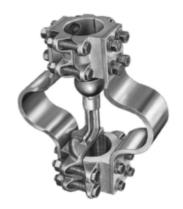

# **Stud Connector, Bronze**

By ANDERSON Catalog # DSTF302090G12

"Bolted Expansion Stud Connectors, Connecting Stud To Tube, Stud Dia./Thd.- 1-1/4"-12, Tubing IPS-1", Material: Castings-Bronze Alloy, Factory formed Laminated Shunts-Copper (Tinned Contacts), Hardware-Stainless Steel or Silicon Bronze"

\*Representative Image