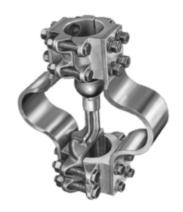

# **Stud Connector, Bronze**

By ANDERSON Catalog # DSTF303090G12

"Bolted Expansion Stud Connectors, Connecting Stud To Tube, Stud Dia./Thd.- 1-1/2"-12, Tubing IPS-3/4", Material: Castings-Bronze Alloy, Factory formed Laminated Shunts-Copper (Tinned Contacts), Hardware-Stainless Steel or Silicon Bronze"

\*Representative Image