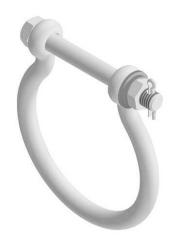

# **Hold Down Shackle**

By ANDERSON Catalog # HDS251208

"Hot Line Clevis Eye, Rotated, Clevis Opening: 0.813", Clevis pin: 0.625", Eye thickness: 0.563" Eye hole: 0.688" , UTS 30,000 lb"

\*Representative Image

#### **Features**

- "Material: Body-Forged steel, Clevis pin-Galvanized steel, Cotter pin-Stainless steel
- Bolt and nut may be substituted for clevis pin by adding suffix "BNK" to catalog number
- Shield nut can be supplied by adding suffix "SN" to catalog number"