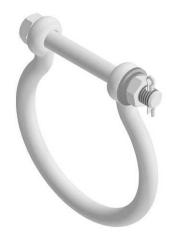

# **Hold Down Shackle**

By ANDERSON Catalog # HDS251355

"Hot Line Clevis Eye, Clevis: 0.813" Opening, Clevis pin: 0.625", Eye: 0.625" Thick. 0.688" Hole, UTS 30,000 lb"

\*Representative Image

80

## **Features**

- "Material: Body-Forged steel, Clevis pin-Galvanized steel, Cotter pin-Stainless steel
- Bolt and nut may be substituted for clevis pin by adding suffix "BNK" to catalog number
- Shield nut can be supplied by adding suffix "SN" to catalog number"