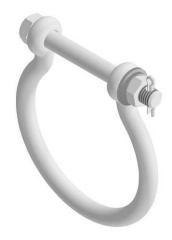

# **Hold Down Shackle**

By ANDERSON Catalog # HDS251557

"Hot Line Clevis Eye, Clevis: 0.813" Opening, Clevis pin: 0.625", Eye: 0.656" Thick. 0.688" Hole, UTS 30,000 lb"

\*Representative Image

80

### Features

- "Material: Body-Forged steel, Clevis pin-Galvanized steel, Cotter pin-Stainless steel
- Bolt and nut may be substituted for clevis pin by adding suffix "BNK" to catalog number
- Shield nut can be supplied by adding suffix "SN" to catalog number"