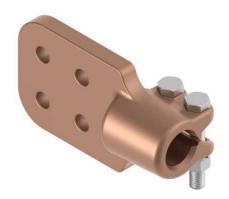

# **Stud Connector, Bronze**

By ANDERSON Catalog # HDSF321D349012

"Tin Plated Bolted Stud Connectors, Bronze Stud To Flat Bar, Stud Dia./Thd.-1-1/2"-14, Flat Bar width-4", Material: Casting-Bronze Alloy, Hardware-Silicon Bronze or Stainless Steel"

# General

Туре

Material Bronze Material - Clamping Hardware Stainless Steel Number of Pad Holes Number of Stud Threads 12 Stud to Flat

## **Dimensions**

Angle - Stud to Pad 90° Diameter - Stud 3.25 in 14.200 lb Weight Width - Pad 4 in