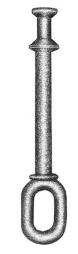

# Hot Line Link, Oval-Eye Ball

By ANDERSON Catalog # HOEB30

"Hot Line Link, Socket Eye.Eye: 1.250" Thick. With 0.688" Dia. Hole UTS 30,000  $\rm lb"$ 

\*Representative Image

768

# Dimensions

| Insulator Throat Diameter<br>Range | 0 - 0    |
|------------------------------------|----------|
| Length - Coupling                  | 11 in    |
| Weight                             | 2.254 lb |
| Width                              | 1.5 in   |
|                                    |          |

### General

Material Series Strength Rating - Ultimate UPC Steel HOEB Series 30000 lb 096359314448