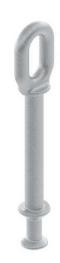

# Hot Line Link, Oval-Eye Ball

By ANDERSON Catalog # HOEB30L

"Hot Line Link, Socket Eye.Eye: 0.500" Thick. With 0.690" Dia. Hole UTS 30,000 lb"

### **Features**

- "For use with ANSI class 52-3 & 52-5 insulators
- Material: Body-Galvanized steel
- Available Range of Lengths: Minimum-11" Maximum-24" with 0.500" increment
- Use letter "D" to represent decimal point in catalog number when applicable. Example: HOEB3012D5 for 12.500" length"

## General

Extension Link Type Oval-Eye Ball Material Steel
Strength Rating - Ultimate 30000 lb