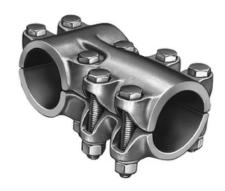

# Tee, Bronze Bolted

By ANDERSON Catalog # TTH1406

"Bolted Tees, Connecting Tubing Main to Tubing Tap, Tubing Main-IPS-3", Tubing Tap-IPS-3", Material: Castings- Bronze Alloy, Hardware-Silicon Bronze or Stainless Steel"

#### **Features**

"Tee for Connecting Copper Tubing Main to Copper Tubing Tap"