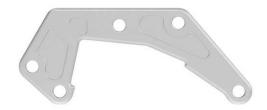

# Yoke Plate, Crescent

By ANDERSON Catalog # YPC30174241

"Yoke Plate, Delta, UTS 40,000 lb"

1.25 in

## General

EU RoHS Indicator No
Material Ductile Iron
Series YPC Series
Strength Rating - Ultimate 30000 lb
UPC 096359344766

#### **Dimensions**

Diameter - Insulator

Attachment Holes
Insulator / Conductor Hole 18 in
Spacing
Length - Coupling 9.201 in
Thickness 0.75 in
Weight 13.720 lb