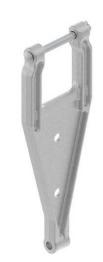

# Yoke, Dual-Vertical-Bundle

By ANDERSON Catalog # YPW1520412

Vertical Bundling Yoke, Yoke Opening: 3.313", Bottom Width: 1.750", Diameter of Clevis Pin: 0.625", UTS 15,000 lb

## **Features**

- "Material: Yoke Plate-Aluminum Alloy, Clevis Pin-Galvanized steel, Cotter Pin-Stainless Steel
- For use with HAS204 & CFS204 Suspension Clamp"