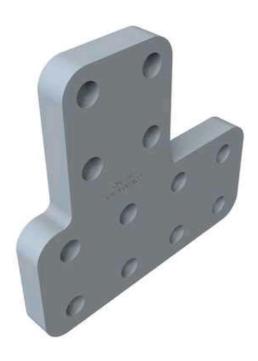

## APMB8B12

by CMC Catalog ID: APMB8B12

Aluminum Multi-Tap Adapters for use on NEMA Four-Hole Secondary Spade Terminals

• Adapters provide the means to connect virtually any required number of conductors to atransformer using NEMA two-hole terminal lugs. Stacking type terminal lugs can also be used where more conductor connections are required than available mounting positions

## General

| Material | Extruded - 6061-T6 AluminumCast - 356-T6 Aluminum |
|----------|---------------------------------------------------|
|----------|---------------------------------------------------|

## **Dimensions**

| Height    | 6.62 in |
|-----------|---------|
| Length    | 7 in    |
| Thickness | 0.5 in  |

3501 Symmes Road Hamilton, Ohio 45015 - 1369 513 - 860 - 4455(Press 2 for Customer Service and Sales) To email customer Service: jrex @cmclugs.com