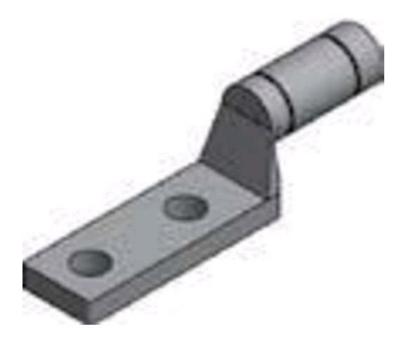

## ATL1/0

by CMC Catalog ID: ATL1/0

Aluminum Two-Hole, NEMA Compression Stacking Lugs

- Standard mounting hole diameter is .562" for 1/2" bolts
- Offset heights and mounting pad dimensions allow ATL lugs to be stacked on AHL lugs so two conductors can be connected to each NEMA two-hole position on a terminal spade
- Connectors are pre-filled and plugged with electrical joint compound
- Marked with catalog number, conductor size and die reference
- Meets performance requirements of ANSI C119.4
- Stacking Lug