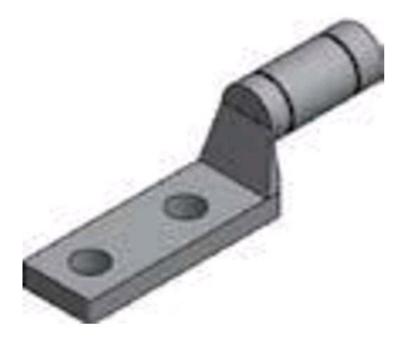

## **ATL350**

by CMC Catalog ID: ATL350

Aluminum Two-Hole, NEMA Compression Stacking Lugs

- Standard mounting hole diameter is .562" for 1/2" bolts
- Offset heights and mounting pad dimensions allow ATL lugs to be stacked on AHL lugs so two conductors can be connected to each NEMA two-hole position on a terminal spade
- Connectors are pre-filled and plugged with electrical joint compound
- Marked with catalog number, conductor size and die reference
- Meets performance requirements of ANSI C119.4
- Stacking Lug