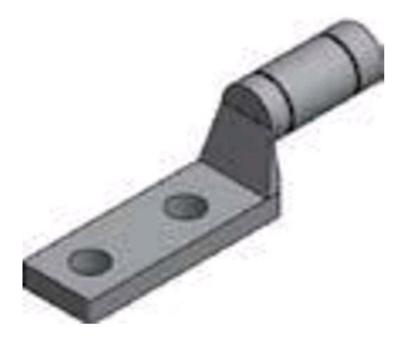

## ATL400-1

by CMC

Catalog ID: ATL400-1

Aluminum Two-Hole, NEMA Compression Stacking Lugs

- Standard mounting hole diameter is .562" for 1/2" bolts
- Offset heights and mounting pad dimensions allow ATL lugs to be stacked on AHL lugs so two conductors can be connected to each NEMA two-hole position on a terminal spade
- Connectors are pre-filled and plugged with electrical joint compound
- Marked with catalog number, conductor size and die reference
- Meets performance requirements of ANSI C119.4
- Stacking Lug

## General

| Material        | Aluminum |
|-----------------|----------|
| Number of Holes | 2        |

## **Dimensions**

| Length    | 3.75 in |
|-----------|---------|
| Thickness | 0.44 in |
| Width     | 1.5 in  |

3501 Symmes Road Hamilton, Ohio 45015 - 1369 513 - 860 - 4455(Press 2 for Customer Service and Sales) To email customer Service: jrex @cmclugs.com