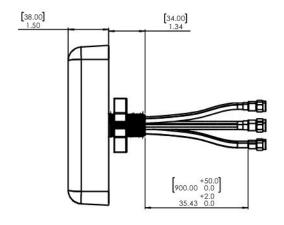

### **MECHANICAL SPECIFICATIONS**

Dimensions: 5.8" x 5.8" x 1.5" (150mm x 150mm x 40mm) Cable: ATS-200

Radome Material: ASA Connector: RPSMA Plug Cable Length: 36" (915mm) Number of Elements: 6