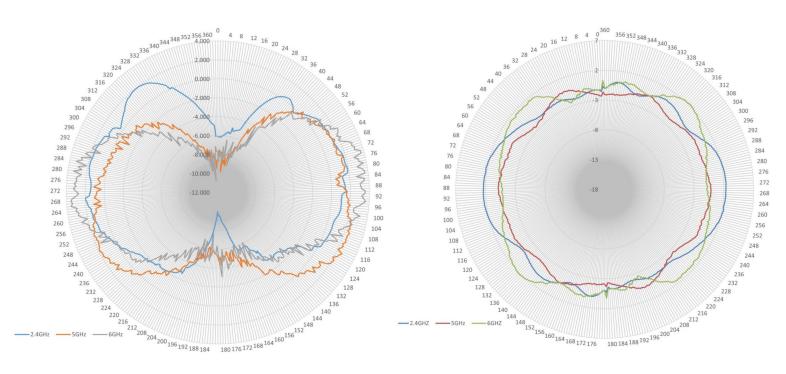

#### **ELECTRICAL SPECIFICATIONS**

Frequency Range: 2.4-2.5/5.15-5.85/5.925-7.125

GHz Gain: 3/4/4 dBi Polarization: Vertical Horizontal Beamwidth: 360° Vertical Beamwidth: 70° VSWR: <1.5:1 Max: 2.0 Isolation: >20dB Impedance: 50 Ω

#### **VERTICAL**

#### **HORIZONTAL**