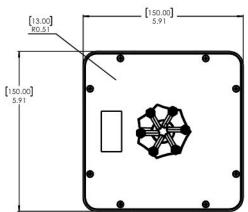

### **MECHANICAL SPECIFICATIONS**

Dimensions: 5.8" x 5.8" x 1.5" (150mm x 150mm x 40mm) Cable: ATS-200

Radome Material: ASA Connector: RPSMA Plug Cable Length: 36" (915mm) Number of Elements: 6