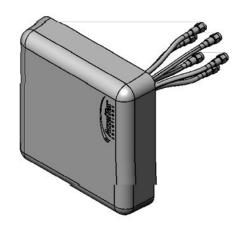

### **MECHANICAL SPECIFICATIONS**

Dimensions: 5.8" x 5.8" x 1.5" (150mm x 150mm x 40mm) Cable: ATS-200

Radome Material: ASA Connector: RPSMA Plug Cable Length: 36" (915mm) Number of Elements: 6