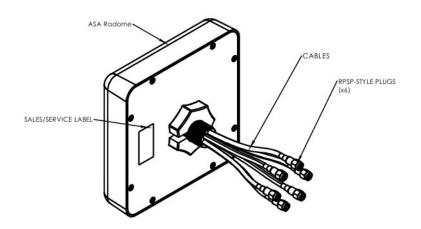

### **MECHANICAL SPECIFICATIONS**

Dimensions: 5.8" x 5.8" x 1.5" (150mm x 150mm x 40mm) Cable: ATS-200

Radome Material: ASA Connector: RPSMA Plug Cable Length: 36" (915mm) Number of Elements: 6