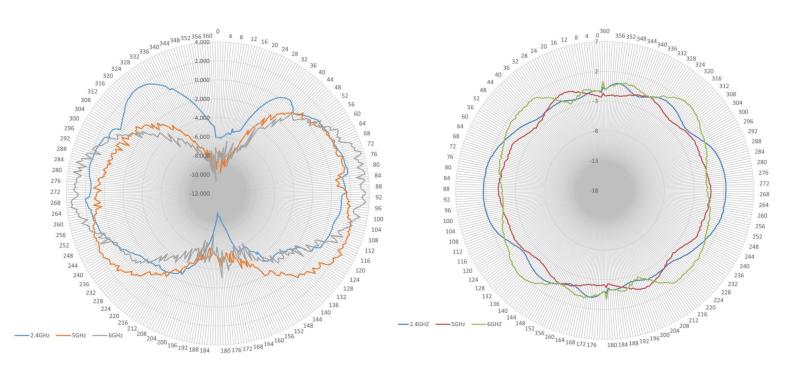

#### **VERTICAL**

#### **HORIZONTAL**

#### **ELECTRICAL SPECIFICATIONS**

Frequency Range: 2.4-2.5/5.15-5.85/5.925-7.125 GHz

Gain: 3/3/3dBi
Polarization: Vertical
Horizontal Beamwidth: 360°
Vertical Beamwidth: 70°
VSWR: <1.5:1 Max: 2.0
Isolation: >20dB
Impedance: 50 Ω