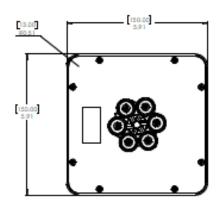

## **MECHANICAL SPECIFICATIONS**

Dimensions: 5.8" x 5.8" x 1.5" (150mm x 150mm x 40mm) Cable: ATS-200

Radome Material: ASA Connector: N-Style Plug

Cable Length: 36" (915mm) Number of Elements: 6