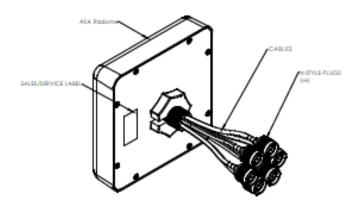

## **MECHANICAL SPECIFICATIONS**

Dimensions: 5.8" x 5.8" x 1.5" (150mm x 150mm x 40mm) Cable: ATS-200

Radome Material: ASA Connector: N-Style Plug

Cable Length: 36" (915mm) Number of Elements: 6