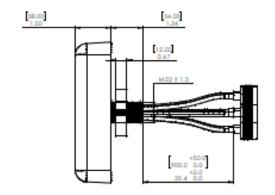

## **MECHANICAL SPECIFICATIONS**

Dimensions: 5.8" x 5.8" x 1.5" (150mm x 150mm x 40mm) Cable: ATS-200

Radome Material: ASA Connector: N-Style Plug

Cable Length: 36" (915mm) Number of Elements: 6