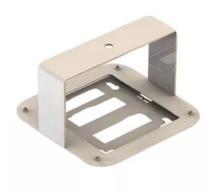

# **Universal AP All-Thread Drop Mount**

By AccelTex Solutions Catalog # ATS-00716

ATS-00716 (former catalog number ATS-DRPMNT-UNIV1). The AccelTex Solutions Universal All-Thread Drop Mount provides a unique solution to mount a Cisco, Aruba or other T-Bar mounted AP using All-Thread. The AP snaps into place by fitting the AP mounting feet into pre-defined keyholes in the mount or using the T-Bar mount supplied with the AP. This mount can be used to lower the height of the antenna and AP in a building with high ceilings or can even be placed above a suspended ceiling. All-Thread and fasteners not included.

#### **Dimensions**

Technology

Material

**UPC** 

Indoor/Outdoor

Installation Type

Dimensions 7.3 in  $\times$  7.1 in  $\times$  4.3 in Height 4.3 in Length 7.3 in Width 7.1 in