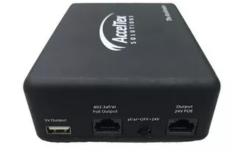

# The Accelerator Site Survey Battery Pack V1

By AccelTex Solutions Catalog # ATS-01698

ATS-01698 (former catalog number ATS-SSBP-1). The AccelTex Solutions new battery pack - *The Accelerator* - was specifically designed for use at site surveys. Its small, compact design and battery capacity allows for many hours of continuous use. It is the ultimate site survey tool and is a must-have for all Wi-Fi engineers.

#### General

Battery TypeLi-Ion 7500 mAh 12.6V/94.5WhCatalog NumberATS-01698ColorBlackInput Power Type12.6V DC, 2 AOperating Temperature-10 to 60 °CPOE Output1 A (Passive PoE), Port 1:<br/>802.3af/at Port 2: 24V DC