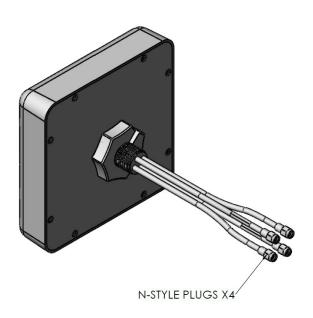

### **MECHANICAL SPECIFICATIONS**

Dimensions: 5.9" x 5.9" x 1.5" (150 x 150 x 38mm)

Weight: ~1.25 lbs. (0.68 kg.) Number of Leads: 4

Cable Length: 36" (914.4mm)

Cable Type: ATS-200

Radome Material: ASA Connector: N-Style Plug