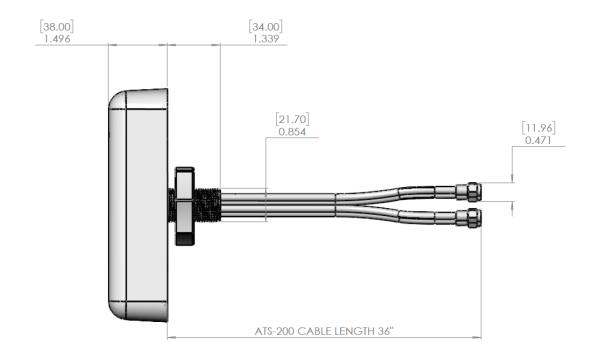

### **MECHANICAL SPECIFICATIONS**

Dimensions: 5.9" x 5.9" x 1.5" (150 x 150 x 38mm)

Weight: ~1.25 lbs. (0.68 kg.) Number of Leads: 4

Cable Length: 36" (914.4mm)

Cable Type: ATS-200

Radome Material: ASA Connector: N-Style Plug