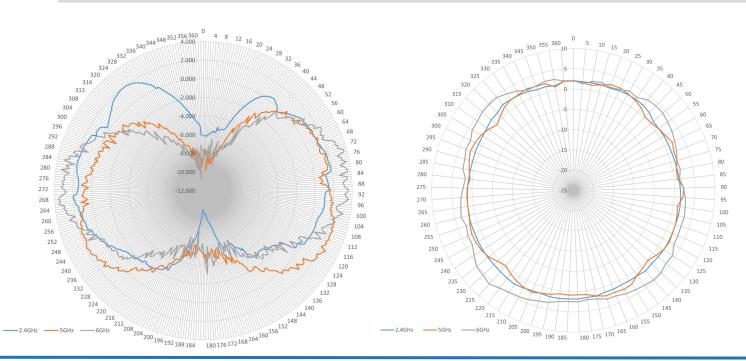

## **VERTICAL**

### **HORIZONTAL**

### **ELECTRICAL SPECIFICATIONS**

Frequency Range: 2.4-2.5/5.1-5.85/5.925-7.125 GHz

Gain: 3/4/4 dBi Polarization: Vertical Horizontal Beamwidth: 360° Vertical Beamwidth: 70° VSWR: <1.5:1 Max: 2.0 Isolation: >20dBImpedance:  $50\Omega$ 