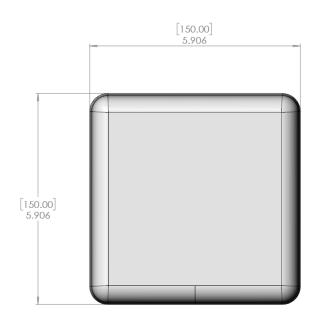

### **MECHANICAL SPECIFICATIONS**

Dimensions: 5.9" x 5.9" x 1.5" (150 x 150 x 38mm)

Weight: ~1.25 lbs. (0.68 kg.) Number of Leads: 4

Cable Length: 36" (914.4mm)

Cable Type: ATS-200

Radome Material: ASA Connector: N-Style Plug