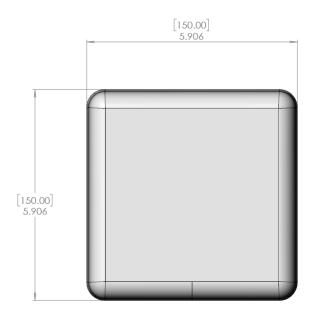

#### **MECHANICAL SPECIFICATIONS**

Dimensions: 5.9" x 5.9" x 1.5" (150 x 150 x 38mm)

Weight: ~1.25 lbs. (0.68 kg.) Number of Leads: 4

Cable Length: 36" (914.4mm)

Cable Type: ATS-200

Radome Material: ASA Connector: RPSMA Plug