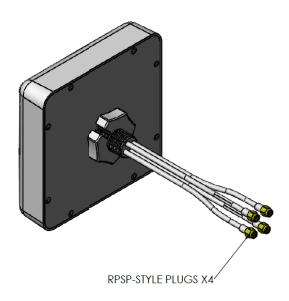

#### **MECHANICAL SPECIFICATIONS**

Dimensions: 5.9" x 5.9" x 1.5" (150 x 150 x 38mm)

Weight: ~1.25 lbs. (0.68 kg.) Number of Leads: 4

Cable Length: 36" (914.4mm)

Cable Type: ATS-200

Radome Material: ASA Connector: RPSMA Plug