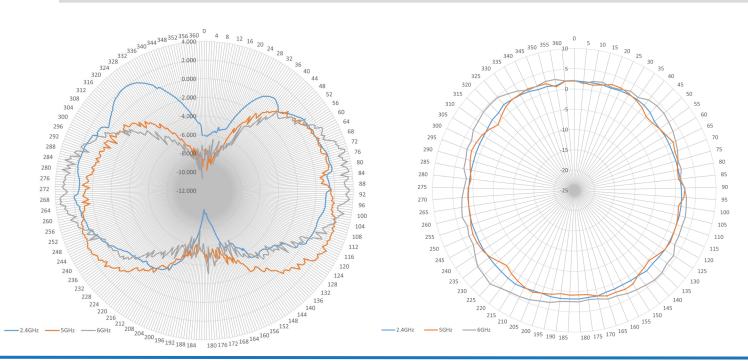

## 2.4/5/6 GHZ 3/4/4 DBI 4 ELEMENT INDOOR/OUTDOOR OMNI ANTENNA WITH RPSMA PLUG ATS-00-2456-344-4RPSP-36 ATS-03776



#### **ELECTRICAL SPECIFICATIONS**

Frequency Range: 2.4-2.5/5.1-5.85/5.925-7.125 GHz

Gain: 3/4/4 dBi Polarization: Vertical Horizontal Beamwidth: 360° Vertical Beamwidth: 70° VSWR: <1.5:1 Max: 2.0 Isolation: >20dBImpedance:  $50\Omega$ 





#### **MECHANICAL SPECIFICATIONS**

Dimensions: 5.9" x 5.9" x 1.5" (150 x 150 x 38mm)

Weight: ~1.25 lbs. (0.68 kg.) Number of Leads: 4

Cable Length: 36" (914.4mm)

Cable Type: ATS-200

Radome Material: ASA Connector: RPSMA Plug



### **ENVIRONMENTAL SPECIFICATIONS**

Installation Environment: Indoor/Outdoor

IP Rating: IP66

#### **WARRANTY**

2 Year Limited Warranty



## **VERTICAL**

#### **HORIZONTAL**





# 2.4/5/6 GHZ 3/4/4 DBI 4 ELEMENT INDOOR/OUTDOOR OMNI ANTENNA WITH RPSMA PLUG ATS-00-2456-344-4RPSP-36 ATS-03776