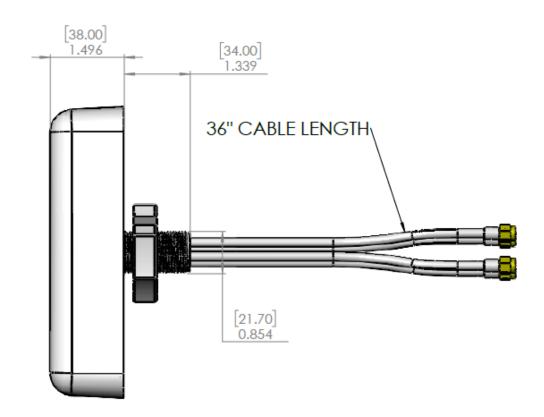

#### **MECHANICAL SPECIFICATIONS**

Dimensions: 5.9" x 5.9" x 1.5" (150 x 150 x 38mm)

Weight: ~1.25 lbs. (0.68 kg.) Number of Leads: 4

Cable Length: 36" (914.4mm)

Cable Type: ATS-200

Radome Material: ASA Connector: RPSMA Plug