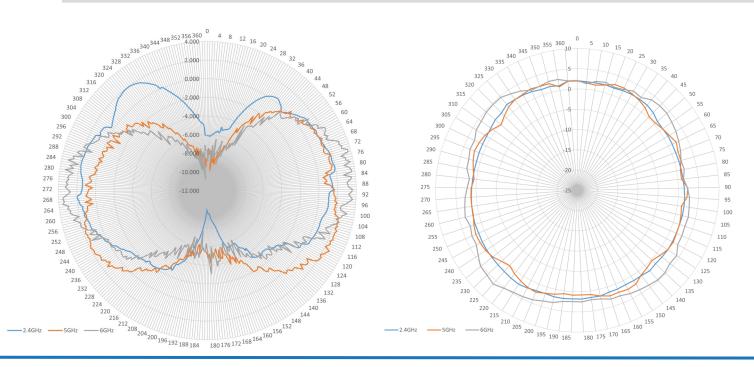

#### **ELECTRICAL SPECIFICATIONS**

Frequency Range: 2.4-2.5/5.1-5.85/5.925-7.125 GHz

Gain: 3/4/4 dBi Polarization: Vertical Horizontal Beamwidth: 360° Vertical Beamwidth: 70° VSWR: <1.5:1 Max: 2.0 Isolation: >20dBImpedance:  $50\Omega$ 

## **VERTICAL**

#### **HORIZONTAL**