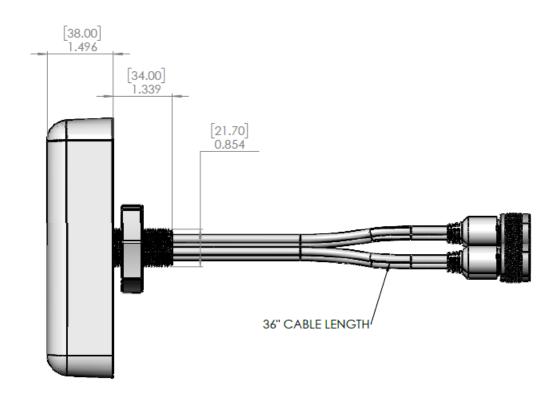

#### **MECHANICAL SPECIFICATIONS**

Dimensions: 5.9" x 5.9" x 1.5" (150 x 150 x 38mm)

Weight: ~1.25 lbs. (0.68 kg.) Number of Leads: 4

Cable Length: 36" (914.4mm)

Cable Type: ATS-200

Radome Material: ASA Connector: RPTNC Plug