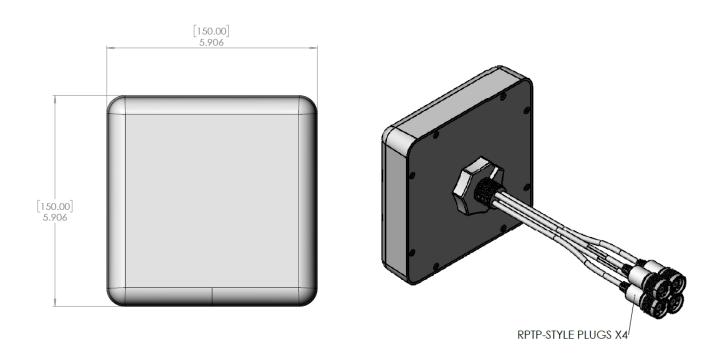

#### **MECHANICAL SPECIFICATIONS**

Dimensions: 5.9" x 5.9" x 1.5" (150 x 150 x 38mm)

Weight: ~1.25 lbs. (0.68 kg.) Number of Leads: 4

Cable Length: 36" (914.4mm)

Cable Type: ATS-200

Radome Material: ASA Connector: RPTNC Plug