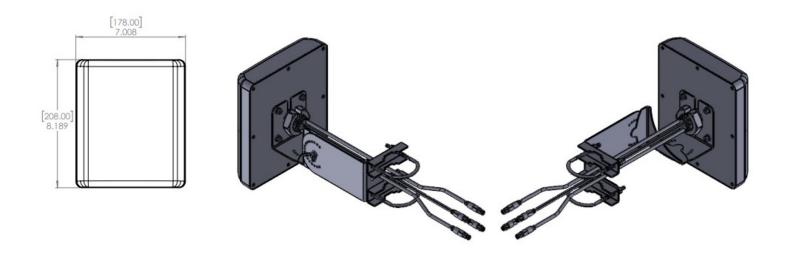

## **MECHANICAL SPECIFICATIONS**

Dimensions: 7"x 8.2"x 1.72"

(178x208x43mm) Weight: 2.5 lb (1.13 kg)

Installation: Flush Mount to Wall or Articulating Wall/Pole Mount (included)

Radome Material: ABS Connector: RPSMA Plug Number of Leads: 4

Cable Length: 36" (914.4mm) Cable Type: ATS-195