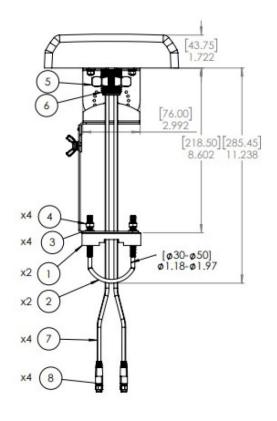

## **MECHANICAL SPECIFICATIONS**

Dimensions: 7"x 8.2"x 1.72"

(178x208x43mm) Weight: 2.5 lb (1.13 kg)

Installation: Flush Mount to Wall or Articulating Wall/Pole Mount (included)

Radome Material: ABS Connector: RPSMA Plug Number of Leads: 4

Cable Length: 36" (914.4mm) Cable Type: ATS-195