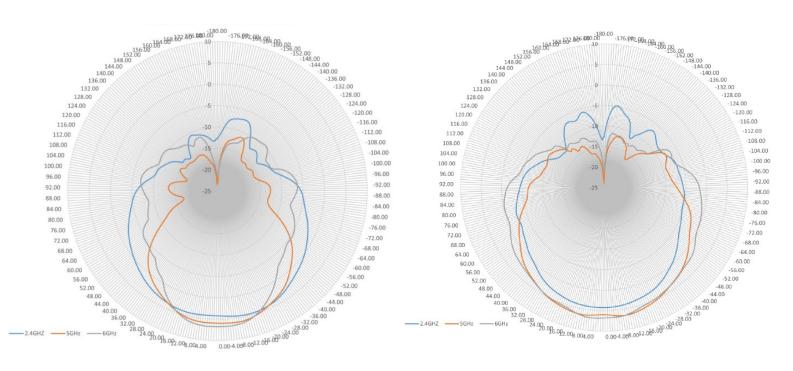

### **ELECTRICAL SPECIFICATIONS**

Frequency Range: 2.4-2.48/5.15-5.85/6-7.125 GHz

Gain: 4/7/7 dBi

Polarization: 2 Vertical / 2 Horizontal Horizontal Beamwidth: 80°/60°/50° Vertical Beamwidth: 70°/70°/70° VSWR: ≤1.5:1 Max 2.0 Isolation: >30 dB Impedance: 50 Ω

## **HORIZONTAL**

## **VERTICAL**