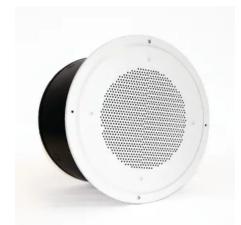

# **Ceiling Mounted Cone Speaker**

By Austdac Catalog # 1204-003

12-inch diameter light industrial cone speaker. Flush ceiling speaker with back box, white epoxy, painted aluminum baffle with rim mounting holes to simplify installation. Supplied with remote volume control and wall plate. Well adjusted for office type areas.

## Features

- Flush Ceiling speaker with Back Box
- White epoxy, painted aluminum baffle with rim mounting holes to simplify installation
- Supplied with remote volume control and wall plate
- 12-inch diameter light industrial cone speaker
- 15W, 8 Ohms Speaker
- Well Suited for Office Type Areas

### General

Catalog Number Mount location Power 1204-003 Ceiling-Mount 15W