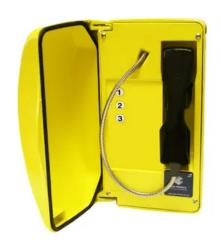

# Titan (GSM), yellow, steel cord, 3 button, (Solar), CE Marked

By Austdac Catalog # 230-02-0023-222

Titan (GSM) yellow, steel cord, 3 button (Solar), CE Marked

#### General

CE Compliant Catalog Number

Color

Connectivity Options

Mount location

Туре

CE Marked 230-02-0023-222

Yellow GSM

Surface-Mount & Post-

Mounting

• 3 Button

• Weatherproof & Vandal Resistant Telephones