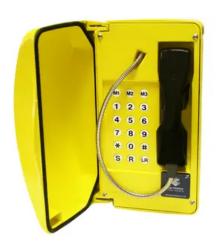

# Titan (GSM), yellow, steel cord, 18 button, (Solar), CE Marked

By Austdac Catalog # 230-02-002J-222

Titan (GSM) yellow, steel cord, 18 button (Solar), CE Marked

#### General

CE Compliant Catalog Number

Color

Connectivity Options

Mount location

Туре

CE Marked 230-02-002J-222

Yellow GSM

Surface-Mount & Post-

Mounting

• 18 Button

• Weatherproof & Vandal Resistant Telephones