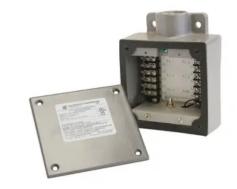

# **Line Balance Assembly - Model 305-**001

By Austdac Catalog # 305-001

Line Balance Assembly has been designed to properly load both page and party line circuits of a GAI-TRONICS communication system.

### General

Catalog Number 305-001
Color Gray
Material Aluminum
Output Level Speaker 150 Ohm
Series Page/Party®
Signal Type Analog
Weather Rating Outdoor

## **Dimensions**

Cubic Capacity 112.5 cu.in

| Depth  | 2.25   |
|--------|--------|
| Height | 5 in   |
| Weight | 1.1 lb |
| Width  | 10 in  |
|        |        |