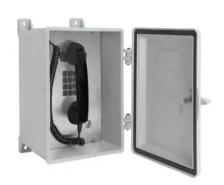

## NEMA 4X Rugged Telephone - Model 354-001 Series

By Austdac Catalog # 354-001H1

Model 354-001 Series NEMA 4X Telephones are designed for use in extreme weather conditions where temperature and moisture are a concern. They are ideal for use in areas that require a direct water spray (hose-down) for cleaning purposes or where a non-corrosive material is required. The 354-001 Series Telephone is perfectly suited for areas considered too harsh for a standard telephone.

General

Catalog Number 354-001H1
Color Gray
Connectivity Options Analog
Mount location Surface-Mount
Output Level Ringer 85dBA @ 1 ft.
Signal Type Analog

Specifications UL/CSA, FCC, IC

Weather Rating Type 4X