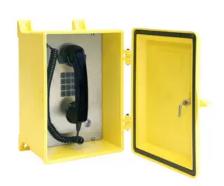

## **NEMA 4X Rugged Telephone -**Model 354-001 Series

By Austdac Catalog # 354-001YLH1

Model 354-001 Series NEMA 4X Telephones are designed for use in extreme weather conditions where temperature and moisture are a concern. They are ideal for use in areas that require a direct water spray (hose-down) for cleaning purposes or where a noncorrosive material is required. The 354-001 Series Telephone is perfectly suited for areas considered too harsh for a standard telephone.

Analog

General

Catalog Number 354-001YLH1 Color Yellow Connectivity Options Analog Mount location Surface-Mount **Output Level Ringer** 85dBA @ 1 ft.

Signal Type Specifications UL/CSA, FCC, IC

Weather Rating Type 4X

**Dimensions** 

7.4 in x 9.4 in x 13.2 in **Dimensions** 

Height 13.2 in Length 7.4 in Weight 12 lb

Width 9.4 in

**Electrical Ratings** 

Phone Line Input Voltage Signal Phone Line

**Certifications And Compliance** 

Certified Listed UL/CSA, FCC, IC

Nema Rating 4X

**Product Assets** 

Brochures - Rugged Telephone Brochure

Installation Manuals - NEMA 4X Industrial Telephone (Model 354-

001 Series)

Literature - NEMA 4X Rugged Telephone (Model 354-001 Series)