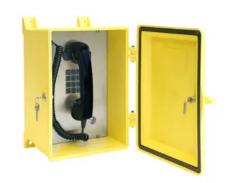

## NEMA 4X Rugged Telephone - Model 354-001 Series

By Austdac Catalog # 354-001YLH1LD

Model 354-001 Series NEMA 4X Telephones are designed for use in extreme weather conditions where temperature and moisture are a concern. They are ideal for use in areas that require a direct water spray (hose-down) for cleaning purposes or where a non-corrosive material is required. The 354-001 Series Telephone is perfectly suited for areas considered too harsh for a standard telephone.

General

Catalog Number 354-001YLH1LD

Color Yellow
Connectivity Options Analog

Mount location Surface-Mount
Output Level Ringer 85dBA @ 1 ft.
Signal Type Analog

Specifications UL/CSA, FCC, IC
Type Keylock Door
Weather Rating Type 4X

Nema Rating 4X

**Product Assets** 

Brochures - Rugged Telephone Brochure

Installation Manuals - NEMA 4X Industrial Telephone (Model 354-

001 Series)

Literature - NEMA 4X Rugged Telephone (Model 354-001 Series)