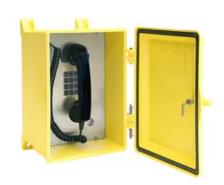

## NEMA 4X Rugged Telephone - Model 354-001 Series

By Austdac Catalog # 354-001YLH1SK

Model 354-001 Series NEMA 4X Telephones are designed for use in extreme weather conditions where temperature and moisture are a concern. They are ideal for use in areas that require a direct water spray (hose-down) for cleaning purposes or where a non-corrosive material is required. The 354-001 Series Telephone is perfectly suited for areas considered too harsh for a standard telephone.

General

Catalog Number 354-001YLH1SK

Color Yellow
Connectivity Options Analog

Mount location Surface-Mount
Output Level Ringer 85dBA @ 1 ft.
Signal Type Analog

Specifications UL/CSA, FCC, IC
Type Spring Door Kit

Weather Rating Type 4X

**Dimensions** 

Dimensions 7.4 in x 9.4 in x 13.2 in

Height 13.2 in Length 7.4 in Weight 12 lb Width 9.4 in

**Electrical Ratings** 

Input Voltage Phone Line Signal Phone Line

**Certifications And Compliance** 