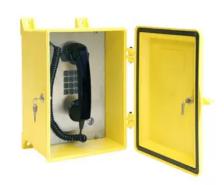

## NEMA 4X Rugged Telephone - Model 354-001 Series

By Austdac Catalog # 354-001YLLD

Model 354-001 Series NEMA 4X Telephones are designed for use in extreme weather conditions where temperature and moisture are a concern. They are ideal for use in areas that require a direct water spray (hose-down) for cleaning purposes or where a non-corrosive material is required. The 354-001 Series Telephone is perfectly suited for areas considered too harsh for a standard telephone.

General

Catalog Number 354-001YLLD
Color Yellow
Connectivity Options Analog
Mount location Surface-Mount
Output Level Ringer 85dBA @ 1 ft.

Signal Type Analog
Specifications UL/CSA, FCC, IC
Type Keylock Door
Weather Rating Type 4X