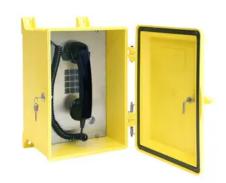

## NEMA 4X Rugged Telephone - Model 354-001 Series

By Austdac Catalog # 354-001YLLDSK

Model 354-001 Series NEMA 4X Telephones are designed for use in extreme weather conditions where temperature and moisture are a concern. They are ideal for use in areas that require a direct water spray (hose-down) for cleaning purposes or where a non-corrosive material is required. The 354-001 Series Telephone is perfectly suited for areas considered too harsh for a standard telephone.

General

Catalog Number 354-001YLLDSK

Color Yellow
Connectivity Options Analog
Mount location Surface-Mount

Output Level Ringer 85dBA @ 1 ft. Signal Type Analog

Specifications

UL/CSA, FCC, IC

• Keylock Door

• Spring Door Kit

Weather Rating Type 4X

**Dimensions** 

Dimensions 7.4 in  $\times$  9.4 in  $\times$  13.2 in

Height 13.2 in Length 7.4 in

Weight 12 lb Width 9.4 in