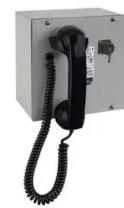

# **Plant Paging/Intercom Station**

By Austdac Catalog # 700-208

Indoor Wall Station, Single-Party Line, NRTL Listed for USA and Canada Class I, Div. 2, Groups A, B, C, L; consists of: Amplifier (Model 701-307) and Enclosure (Model 702-002)

## General

Catalog Number Color Material Output Level Speaker Power Series Signal Type Weather Rating

700-208 Gray Steel 8 / 16 Ohm 12 W Page/Party® Analog Indoor

#### Dimensions

Cubic Capacity Depth Height Weight 572.7753 cu.in 8.73 8.1 in 11.8 lb

Width

8.1 in