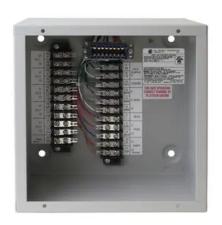

# 702A, Indoor wallmount enclosure for use with 701 series handset/speaker amplifiers and 751 series speaker amplifiers

By Austdac Catalog # 702A

The 702A Single-Party Indoor 115 VAC Amplifier Enclosure is an important component of the 700 series Page/Party® system. This enclosure is configured for single party systems. The 702A enclosure is constructed of fabricated steel, and is equipped with terminal strips for connecting the system cable. The 701 and 751 series amplifiers mate directly with this enclosure.