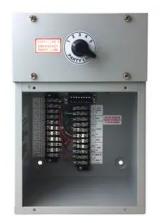

## **Enclosure**

By Austdac Catalog # 703-004

Indoor Enclosure with Emergency Party Line

**General** Width 8.1 in

Catalog Number 703-004
Color Gray
Material Steel

Series Page/Party®
Signal Type Analog
Weather Rating Indoor

Dimensions

Cubic Capacity 508.113 cu.in

Depth 5.1
Height 12.3 in
Weight 7.5 lb

**Electrical Ratings** 

Input Voltage 120 VAC

**Certifications And Compliance** 

Certified Listed UL

Hazardous Rating(s) UL Div 2